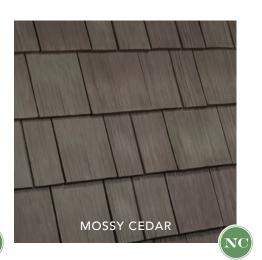

USA MADE IN THE

DaVinci Select Shake is created from authentic wood profiles, making it the most realistic roofing product on the market.

ALSO AVAILABLE IN COOL ROOF COLOR  $(\mathbf{CR})$ 

IF YOU'RE LOOKING FOR A WORRY-FREE, BEAUTIFUL, BEST-IN-CLASS ROOF THAT CAN WITHSTAND ANY STORM, LOOK TO DAVINCI.