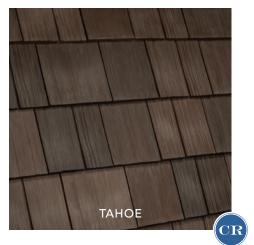

USA MADE IN THE

DaVinci Select Shake is created from authentic wood profiles, making it the most realistic roofing product on the market.

ALSO AVAILABLE IN COOL ROOF COLOR  $(\mathbf{CR})$ 

IF YOU'RE LOOKING FOR A WORRY-FREE, BEAUTIFUL, BEST-IN-CLASS ROOF THAT CAN WITHSTAND ANY STORM, LOOK TO DAVINCI.