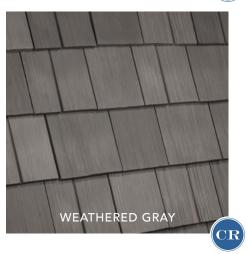

USA MADE IN THE

DaVinci Select Shake is created from authentic wood profiles, making it the most realistic roofing product on the market.

ALSO AVAILABLE IN COOL ROOF COLOR  $(\mathbf{CR})$ 

IF YOU'RE LOOKING FOR A WORRY-FREE, BEAUTIFUL, BEST-IN-CLASS ROOF THAT CAN WITHSTAND ANY STORM, LOOK TO DAVINCI.