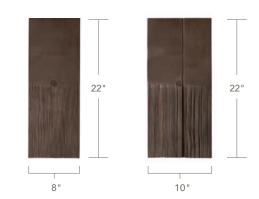

## THE ONLY LIMIT IS YOUR imagination

Nobody offers more options for your home than DaVinci. Whether you're looking for a single color or one of our expertly-crafted color blends, DaVinci Select Shake will bring your aesthetic vision to life. Our shake tiles come in 8" and 10" widths. The 10" pieces have a simulated keyway to give the look of 4" and 6" shake to create a multi-width appearance. With DaVinci, you can make your dream home a reality.

| DaVinci Select Shake |                                         |                               |                             |
|----------------------|-----------------------------------------|-------------------------------|-----------------------------|
|                      | WIDTHS                                  | THICKNESS AT<br>BUTT          | WEIGHT/SQUARE               |
|                      | 8", 10"                                 | <sup>5</sup> / <sub>8</sub> " | 10" (284 lbs), 9" (316 lbs) |
|                      | Can be installed at 9" or 10" exposure. |                               |                             |