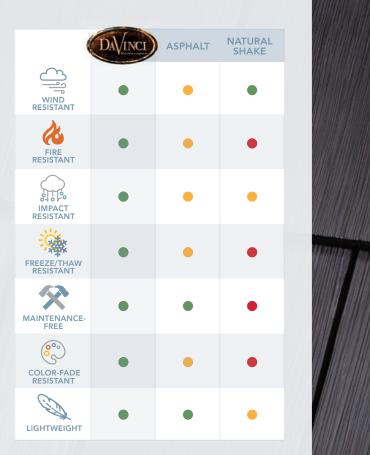

## A ROOF DOESN'T GET ANY BETTER THAN

DaVinci

When it comes to roofing materials, you've got plenty of options...and none better than a DaVinci composite roof. DaVinci composite roofing tiles blend state-of-the-art materials with an artist's touch. You won't find a better looking or better performing roof at any price.

Building Code & Testing Approvals: ICC-ES ESR-2119;Miami-Dade County, Fl; CA Title 24; Texas Dept. of Insurance; IEED contribution; Class A Fire; Class 4 Impact; WUI; and CCMC 14094-R

STRENGTH

AVERAGE 🔴