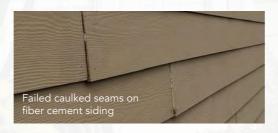

With fiber cement and engineered wood, thermal expansion and contraction causes siding seams to open and close throughout the year. Caulking these seams only provides a temporary fix. And unsightly joint caps are no solution.

Unsightly joint caps on engineered wood siding