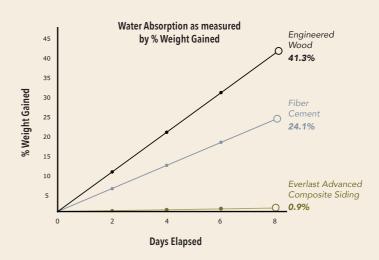

## Siding's #1 Enemy is Simply No Match For Everlast

Testing to compare Everlast siding's water absorption rate compared to engineered wood and fiber cement reveals a dramatic difference. Everlast's absorption rate is negligible, while engineered wood and fiber cement require diligent maintenance to achieve effective moisture protection.