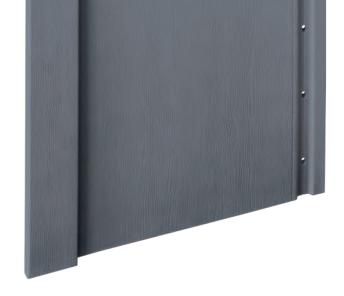

## Efficient One-Piece Design

Unlike other board and batten siding products that require two pieces – both a board and a batten – Everlast Board & Batten combines these two pieces into one, to eliminate unsightly fasteners and to help ensure top quality installation.