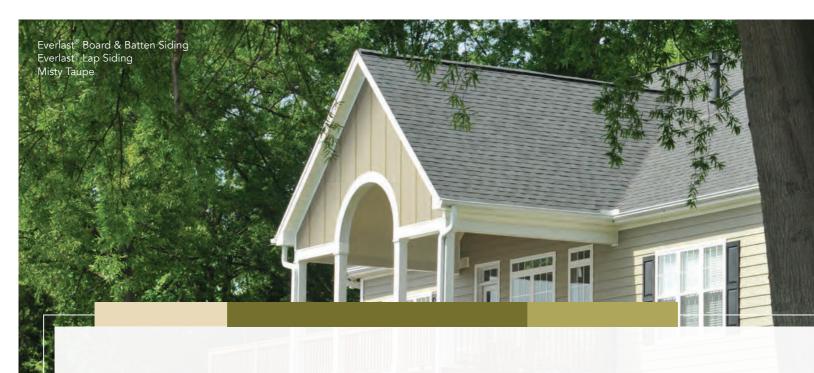

## Timeless Clapboard-Style Appeal

Traditional clapboard siding has never gone out of style. Available in two reveals to accommodate regional and personal preferences, your home will reflect classic style, luxury, and comfort decade after decade. Choose Everlast Lap Siding exclusively, or with Everlast Board & Batten.

## Contemporary Rustic Charm

Choose Everlast Board & Batten to give your home rustic, yet highly contemporary, appearance. Use Everlast Board & Batten exclusively, or combine with Everlast Lap Siding.