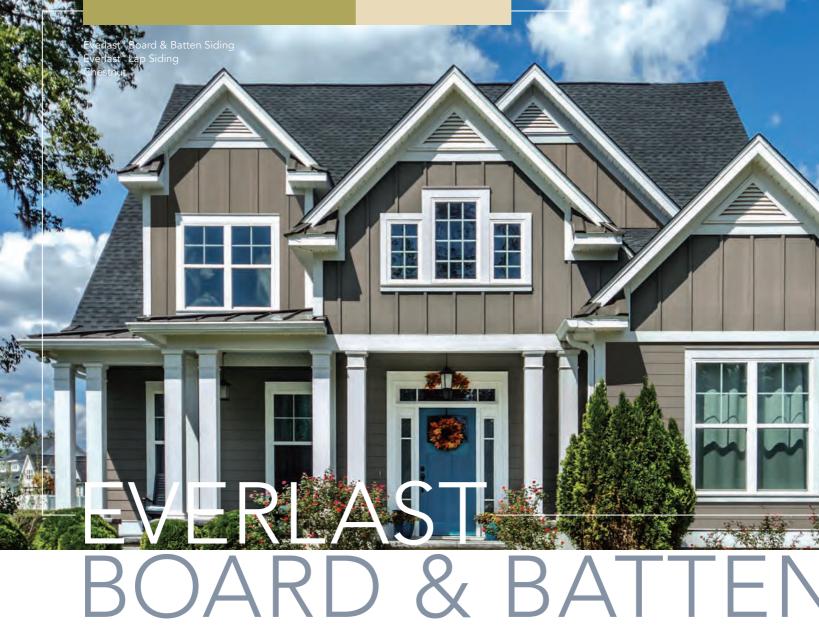

## Contemporary Rustic Charm

Choose Everlast Board & Batten to give your home rustic, yet highly contemporary, appearance. Use Everlast Board & Batten exclusively, or combine with Everlast Lap Siding.

## Efficient One-Piece Design

Unlike other board and batten siding products that require two pieces – both a board and a batten – Everlast Board & Batten combines these two pieces into one, to eliminate unsightly fasteners and to help ensure top quality installation.

#### Color Palette

The Everlast Board & Batten palette\* features many of the same hues as Everlast Lap Siding and complements any style of home, regional preference, as well as both current and classic color trends.