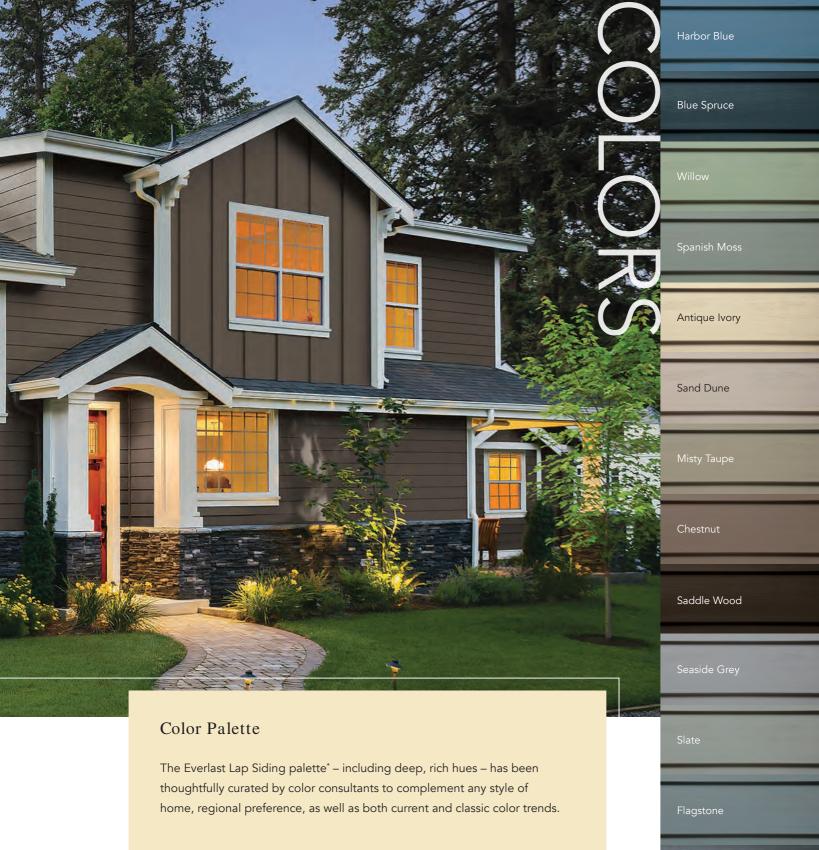

## Timeless Clapboard-Style Appeal

Traditional clapboard siding has never gone out of style. Available in two reveals to accommodate regional and personal preferences, your home will reflect classic style, luxury, and comfort decade after decade. Choose Everlast Lap Siding exclusively, or with Everlast Board & Batten.

NOTE: Colors may not be exactly as shown due to printing limitations. Consult a product sample before final selection.

\* Please contact your Everlast dealer for product availability.

Storm Grey

Cabernet Red

#### Color Palette

The Everlast Board & Batten palette\* features many of the same hues as Everlast Lap Siding and complements any style of home, regional preference, as well as both current and classic color trends.