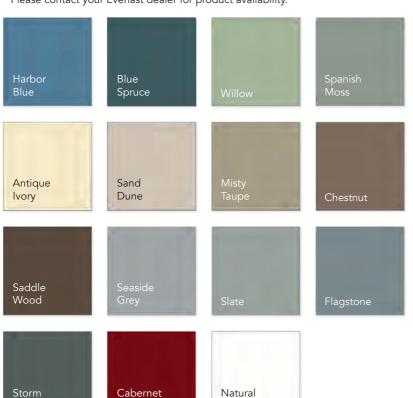

NOTE: Colors may not be exactly as shown due to printing limitations. Consult a product sample before final selection.

\* Please contact your Everlast dealer for product availability.

Storm Grey

Cabernet Red

Natural White

#### Color Palette

The Everlast Board & Batten palette\* features many of the same hues as Everlast Lap Siding and complements any style of home, regional preference, as well as both current and classic color trends.

NOTE: Colors may not be exactly as shown due to printing limitations. Consult a product sample before final selection.

 $\mbox{\ensuremath{^{\star}}}$  Please contact your Everlast dealer for product availability.

#### Color Palette

Everlast Premium Color-Matched Trim is available in all Everlast siding colors.\* Explore beautiful shades to match or contrast with your Everlast siding.

NOTE: Colors may not be exactly as shown due to printing limitations. Consult a product sample before final selection.

\* Please contact your Everlast dealer for product availability.

Red

Grey

White

Explore these popular color strategies for both siding and trim.