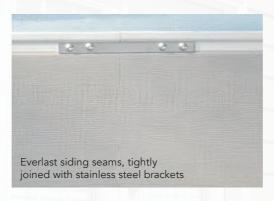

### Enjoy the Tightest, Most Discreet Seams on the Market

Each Everlast Lap Siding plank-to-plank seam is reinforced with a stainless steel bracket to produce the strongest, longest lasting, and best looking seams on the market. Even better, no caulking or flashing at seams is ever required.