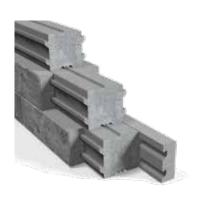

### U-CARA FASCIA PANELS

The standard size fascia panel is  $18" \times 6"$ . Closed-end corner units and half-size panels are sold as a separate bundle to facilitate automatic offset joints without cutting. Use these standard size panels alone or in combination with smaller  $9" \times 3"$  fascia panels, which are available in selected colors and finishes for accenting.

### CORNER BUNDLE

**6" STANDARD FASCIA PANEL** 6 x 18½ x 2¾" 150 x 466 x 60mm

STANDARD FASCIA HALF PANEL 6 x 9¼ x 2¾" 150 x 233 x 60mm

**CLOSED-END FASCIA PANEL** 6 x 21 x 2%" 150 x 540 x 60mm

3" FASCIA PANEL 3 x 9¼ x 2¾" 75 x 233 x 60mm SERIES FINISH ONLY