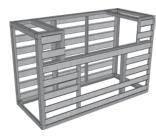

### U-CARA MODULAR SYSTEM

U-Cara is also available as a modular system for easy installation of grill islands, pillars and other free standing architectural features. The structural component of this system is made of prefabricated aluminum frames and the finished exterior is achieved by hanging the U-Cara fascia panels on the built-in tracks.

#### **GRILL MODULE**

Fascia Panel Module Dimensions 32 ½" x 69 ½" (Outside to Outside) Height 45" including coping