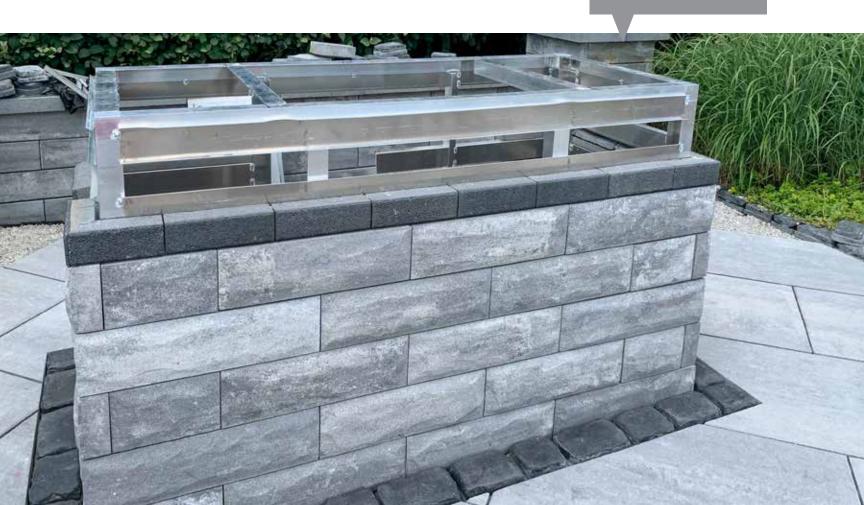

### U-CARA MODULAR SYSTEM

U-Cara is also available as a modular system for easy installation of grill islands, pillars and other free standing architectural features. The structural component of this system is made of prefabricated aluminum frames and the finished exterior is achieved by hanging the U-Cara fascia panels on the built-in tracks.

#### **BASE MODULE**

Fascia Panel Module Dimensions 32 ½" x 69 ½" (Outside to Outside) Height 45" including coping

#### **GRILL MODULE**

Fascia Panel Module Dimensions 32 ½" x 69 ½" (Outside to Outside) Height 45" including coping