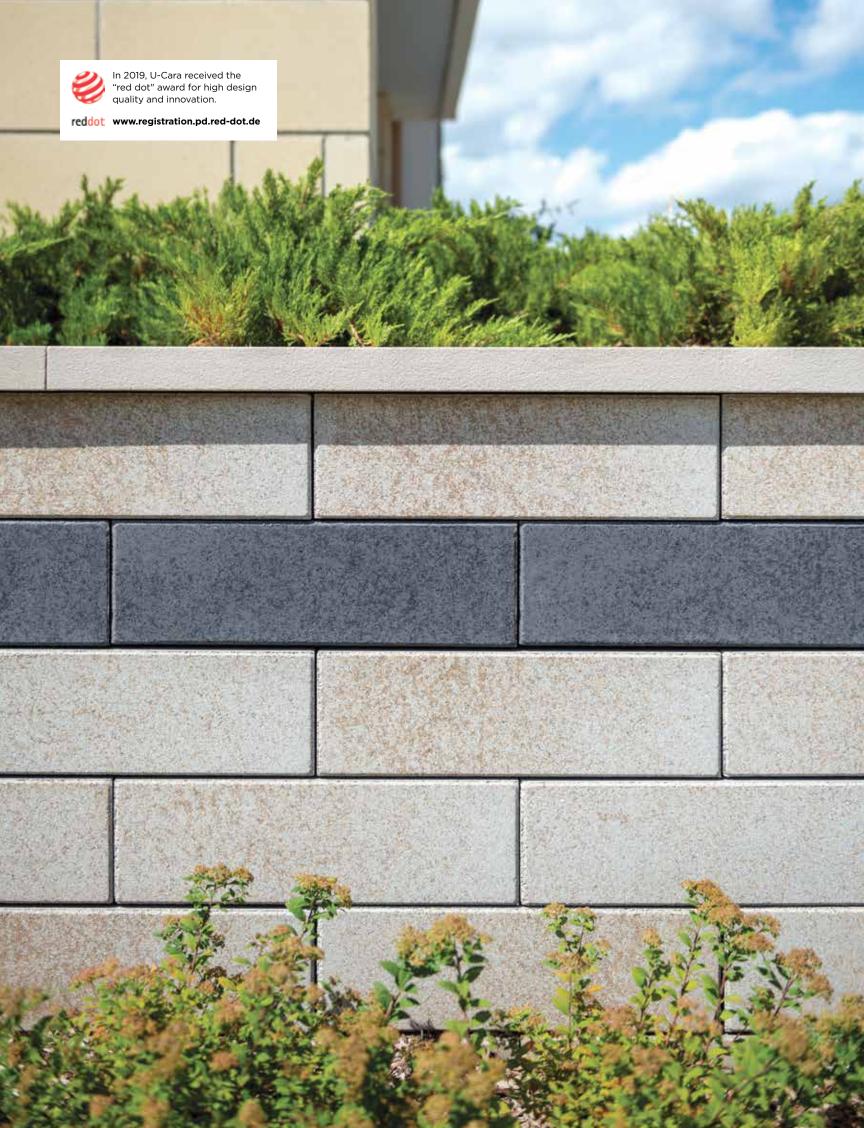

### U-CARA FASCIA PANELS

The standard size fascia panel is  $18" \times 6"$ . Closed-end corner units and half-size panels are sold as a separate bundle to facilitate automatic offset joints without cutting. Use these standard size panels alone or in combination with smaller  $9" \times 3"$  fascia panels, which are available in selected colors and finishes for accenting.

### CORNER BUNDLE

**6" STANDARD FASCIA PANEL** 6 x 18½ x 2¾" 150 x 466 x 60mm

STANDARD FASCIA HALF PANEL 6 x 9¼ x 2¾" 150 x 233 x 60mm

**CLOSED-END FASCIA PANEL** 6 x 21 x 2%" 150 x 540 x 60mm

3" FASCIA PANEL 3 x 9¼ x 2¾" 75 x 233 x 60mm SERIES FINISH ONLY