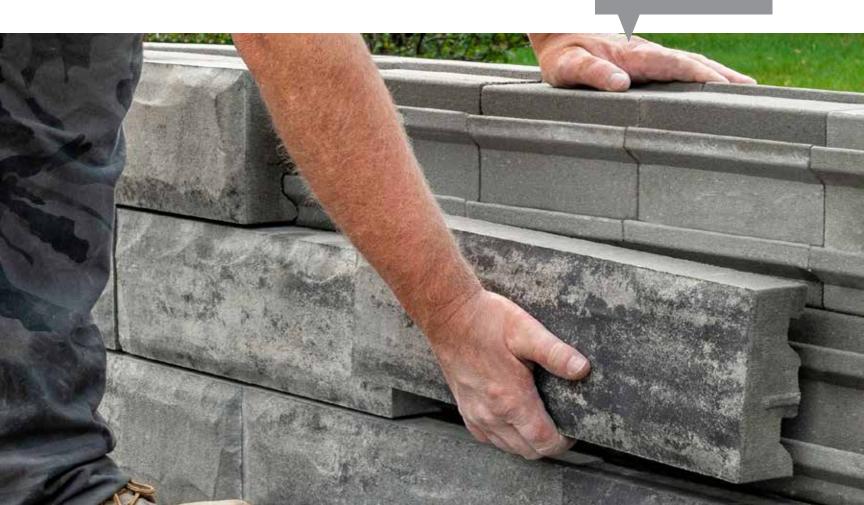

### SURETRACK™ BACKER BLOCKS

U-Cara SureTrack backer blocks are segmental retaining wall units that create strong and dimensionally accurate structures for vertical landscape features. The backer blocks also allow for structural and non-structural walls, single or double sided.

SURETRACK STANDARD BACKER

6 x 8 x 6" 150 x 200 x 150mm

SURETRACK LARGE BACKER

6 x 7 x 12" 150 x 175 x 300mm

**NEW SURETRACK CORNER BACKER** 

6 x 7 x 12" 150 x 175 x 30mm