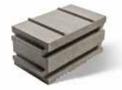

### SURETRACK™ BACKER BLOCKS

U-Cara SureTrack backer blocks are segmental retaining wall units that create strong and dimensionally accurate structures for vertical landscape features. The backer blocks also allow for structural and non-structural walls, single or double sided.

SURETRACK STANDARD BACKER

6 x 8 x 6" 150 x 200 x 150mm

SURETRACK LARGE BACKER

6 x 7 x 12" 150 x 175 x 300mm

**NEW SURETRACK CORNER BACKER** 

6 x 7 x 12" 150 x 175 x 30mm