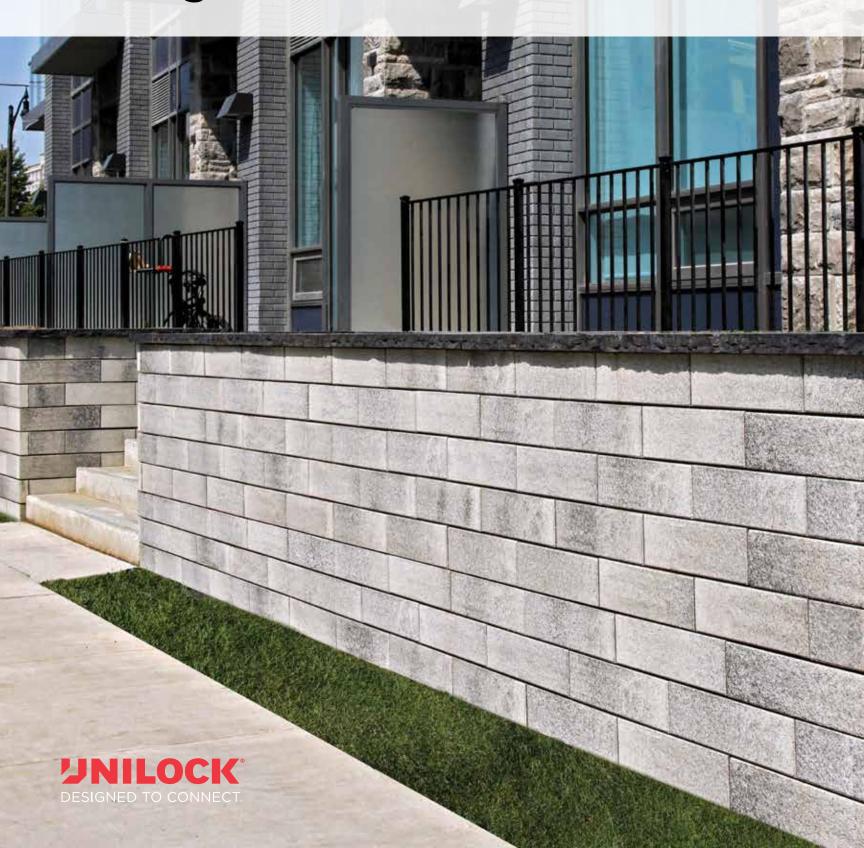

### U-CARA® DESIGN PALETTE

U-Cara fascia panels are available in a variety of colors and textures, including Unilock' EnduraColor finishes, allowing for patterning, inlays, and texture changes. The versatility of panel options gives designers the ability to flex their creativity and extend patterning and finishes from groundwork to vertical.

### U-CARA FASCIA PANELS

The standard size fascia panel is  $18" \times 6"$ . Closed-end corner units and half-size panels are sold as a separate bundle to facilitate automatic offset joints without cutting. Use these standard size panels alone or in combination with smaller  $9" \times 3"$  fascia panels, which are available in selected colors and finishes for accenting.