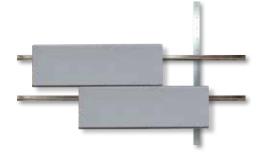

### U-CARA WALL MOUNT SYSTEM

The U-Cara Wall Mount System is an adaptation of the wall system. The structural component of this system consists of galvanized steel alignment bars and rails. This system allows the U-Cara fascia panels to be mounted directly to substrate materials such as plywood or concrete.

### **VERTICAL ALIGNMENT BAR**

38 5/8" tall
Eliminates the need to measure for panel spacing
Pre-Punched every 3" to accommodate both 3" & 6" panels
Installed 32" apart

### **HORIZONTAL RAIL**

8ft long with pre-punched holes every 8"

Can be used on both concrete and wood substrates