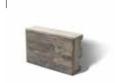

### CORNER BUNDLE

**6" STANDARD FASCIA PANEL** 6 x 18½ x 2¾" 150 x 466 x 60mm

STANDARD FASCIA HALF PANEL 6 x 9¼ x 2¾" 150 x 233 x 60mm

**CLOSED-END FASCIA PANEL** 6 x 21 x 2%" 150 x 540 x 60mm

3" FASCIA PANEL 3 x 9¼ x 2¾" 75 x 233 x 60mm SERIES FINISH ONLY