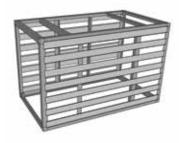

### U-CARA MODULAR SYSTEM

U-Cara is also available as a modular system for easy installation of grill islands, pillars and other free standing architectural features. The structural component of this system is made of prefabricated aluminum frames and the finished exterior is achieved by hanging the U-Cara fascia panels on the built-in tracks.

#### **BASE MODULE**

Fascia Panel Module Dimensions 32 ½" x 69 ½" (Outside to Outside) Height 45" including coping