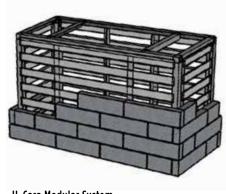

### U-CARA MODULAR SYSTEM

U-Cara is also available as a modular system for easy installation of grill islands, pillars and other free standing architectural features. The structural component of this system is made of prefabricated aluminum frames and the finished exterior is achieved by hanging the U-Cara fascia panels on the built-in tracks.

#### **BASE MODULE**

Fascia Panel Module Dimensions 32 ½" x 69 ½" (Outside to Outside) Height 45" including coping

#### **GRILL MODULE**

Fascia Panel Module Dimensions 32 ½" x 69 ½" (Outside to Outside) Height 45" including coping

#### PILLAR MODULE

Fascia Panel Module Dimensions 24" x 24" (Outside to Outside) Height 45" including coping