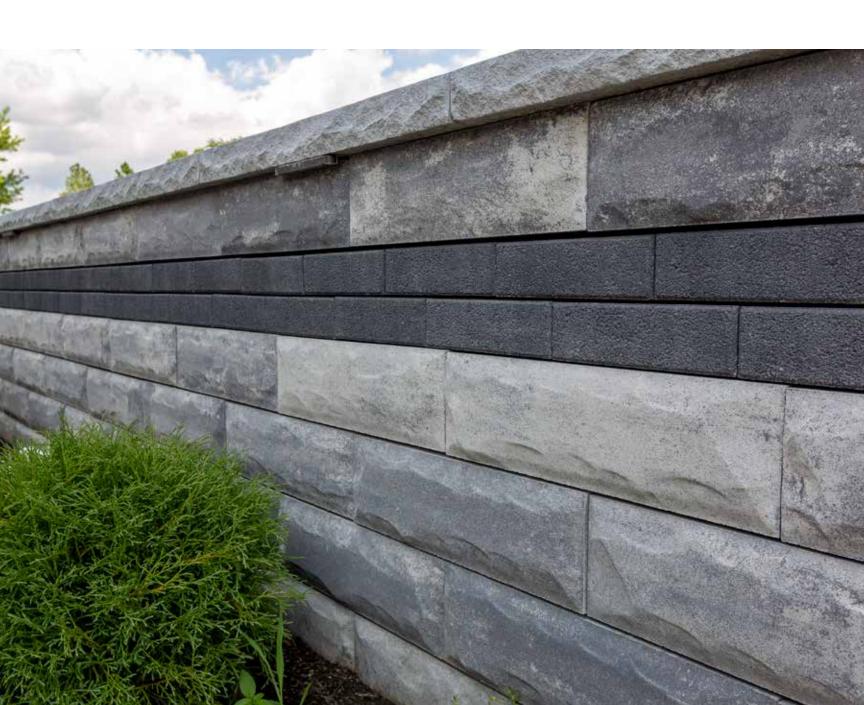

### J'CARA MULTI-FACE WALL SYSTEM

The U-Cara Multi-Face Wall System lets you create one-of-a-kind walls and vertical hardscaping features that complement or match groundwork hardscapes. This two-component wall system, consisting of a structural base and interchangeable fascia panels, excels in strength, ease of installation, and design flexibility.

### U-CARA® DESIGN PALETTE

U-Cara fascia panels are available in a variety of colors and textures, including Unilock' EnduraColor finishes, allowing for patterning, inlays, and texture changes. The versatility of panel options gives designers the ability to flex their creativity and extend patterning and finishes from groundwork to vertical.

### U-CARA FASCIA PANELS

The standard size fascia panel is  $18" \times 6"$ . Closed-end corner units and half-size panels are sold as a separate bundle to facilitate automatic offset joints without cutting. Use these standard size panels alone or in combination with smaller  $9" \times 3"$  fascia panels, which are available in selected colors and finishes for accenting.