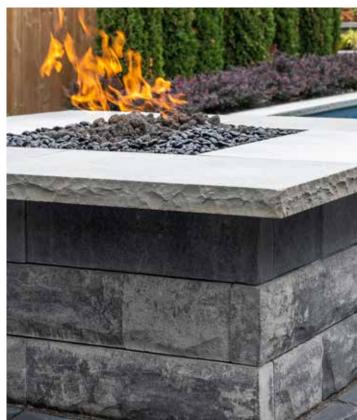

### J'CARA MULTI-FACE WALL SYSTEM

The U-Cara Multi-Face Wall System lets you create one-of-a-kind walls and vertical hardscaping features that complement or match groundwork hardscapes. This two-component wall system, consisting of a structural base and interchangeable fascia panels, excels in strength, ease of installation, and design flexibility.

### **APPLICATIONS**

| Single-Sided Walls

Double-Sided Walls

Garden Walls & Steps

| Fire Pits

Water Features

Engineered Walls

hang easily on the patented **Sure Track**\*