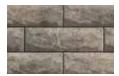

extures, including Unilock' EnduraColor finishes, allowing for patterning, inlays, and texture changes. The versatility of panel options gives designers the ability to flex their creativity and extend patterning and finishes from groundwork to vertical.

### **UMBRIANO®** FINISH



FRENCH GREY



MIDNIGHT SKY



WINTER MARVEL



SUMMER WHEAT

### **TECHNICAL ADVANTAGES**

### **ENDURACOLOR**

Refined surface and long-lasting color

#### **COLORFUSION™ TECHNOLOGY**

Subtly mottled color finish

### **SERIES™ FINISH**



BLACK GRANITE



ALSO AVAILABLE IN 3" PANEL

### TECHNICAL ADVANTAGES

### ENDURACOLOR®

Refined surface and long-lasting color Granite, Quartz and Marble surface materials.

### PITCHED FINISH



BAVARIAN



FOSSIL



GRANITE FUSION



OPAL BLEND





SIERRA



STEEL GREY



STEEL MOUNTAIN

### TECHNICAL ADVANTAGES

### **ENDURACOLOR**

Refined surface and long-lasting color

### SMOOTH PREMIER FINISH



ALMOND GROVE FUSION



BAVARIAN



FOSSIL



GRANITE FUSION



GRAPHITE



OPAL BLEND



SIERRA



TUSCANY

### **TECHNICAL ADVANTAGES**

### ENDURACOLOR"

Refined surface and long-lasting color

### U-CARA FASCIA PANELS

The standard size fascia panel is  $18" \times 6"$ . Closed-end corner units and half-size panels are sold as a separate bundle to facilitate automatic offset joints without cutting. Use these standard size panels alone or in combination with smaller  $9" \times 3"$  fascia panels, which are available in selected colors and finishes for accenting.

### CORNER BUNDLE



**6" STANDARD FASCIA PANEL** 6 x 18½ x 2¾" 150 x 466 x 60mm



STANDARD