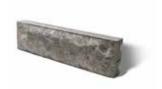

### CORNER BUNDLE

**6" STANDARD FASCIA PANEL** 6 x 18½ x 2¾" 150 x 466 x 60mm

STANDARD FASCIA HALF PANEL 6 x 9¼ x 2¾" 150 x 233 x 60mm

**CLOSED-END FASCIA PANEL** 6 x 21 x 2%" 150 x 540 x 60mm

3" FASCIA PANEL 3 x 9¼ x 2¾" 75 x 233 x 60mm SERIES FINISH ONLY