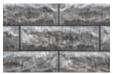

### **UMBRIANO®** FINISH

FRENCH GREY

MIDNIGHT SKY

WINTER MARVEL

SUMMER WHEAT