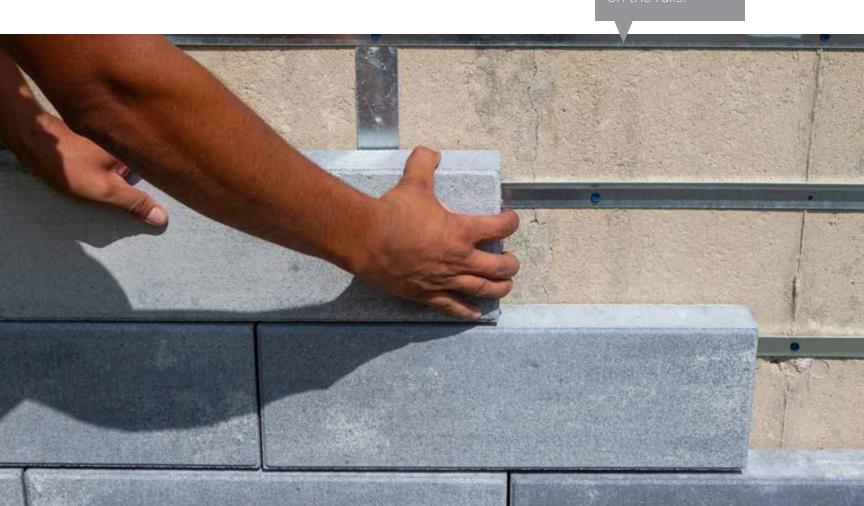

### U-CARA WALL MOUNT SYSTEM

The U-Cara Wall Mount System is an adaptation of the wall system. The structural component of this system consists of galvanized steel alignment bars and rails. This system allows the U-Cara fascia panels to be mounted directly to substrate materials such as plywood or concrete.

### **VERTICAL ALIGNMENT BAR**

38 5/8" tall
Eliminates the need to measure for panel spacing
Pre-Punched every 3" to accommodate both 3" & 6" panels
Installed 32" apart

### **HORIZONTAL RAIL**

8ft long with pre-punched holes every 8"

Can be used on both concrete and wood substrates