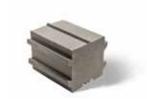

### SURETRACK™ BACKER BLOCKS

U-Cara SureTrack backer blocks are segmental retaining wall units that create strong and dimensionally accurate structures for vertical landscape features. The backer blocks also allow for structural and non-structural walls, single or double sided.

SURETRACK STANDARD BACKER

6 x 8 x 6" 150 x 200 x 150mm

SURETRACK LARGE BACKER

6 x 7 x 12" 150 x 175 x 300mm

**NEW SURETRACK CORNER BACKER** 

6 x 7 x 12" 150 x 175 x 30mm