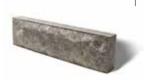

SURETRACK STANDARD BACKER

6 x 8 x 6" 150 x 200 x 150mm

SURETRACK LARGE BACKER

6 x 7 x 12" 150 x 175 x 300mm

**NEW SURETRACK CORNER BACKER** 

6 x 7 x 12" 150 x 175 x 30mm