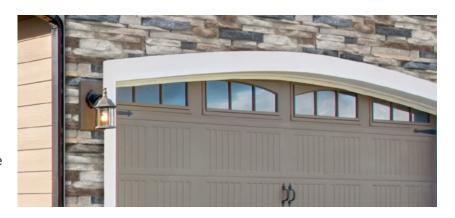

# QORA CUT LEDGESTONE TIGHTSTACK

The timeless quality of stacked stone and the beauty of a modern, textured finish.

When modern, stone composite innovation is combined with the old-world quality of stacked stone, you have Qora Cut LedgeStone TightStack.

Qora Cut LedgeStone TightStack is a lightweight, easy-to-install, panelized cladding system that achieves the look and feel of genuine stone, without the time and expense often associated with masonry. It's your immediate cladding solution to achieve an indistinguishable, stacked stone aesthetic that is ideal for exterior accents, knee wall and wainscoting applications.