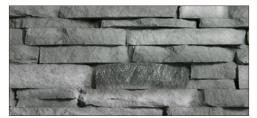

## The Look You Want

Qora Cut LedgeStone TightStack panels are currently available in three distinctive colors:

CHARCOAL GUNSTOCK LEXINGTON

| SPECIFICATIONS   |                                                                                                                                                                                                                                                                                                                                                          |  |
|------------------|----------------------------------------------------------------------------------------------------------------------------------------------------------------------------------------------------------------------------------------------------------------------------------------------------------------------------------------------------------|--|
| Panel Dimensions | 18" H x 48 " W x 2" D (roughly 6 SF of stone coverage per panel) 36" H x 48" W x 2" D (roughly 12 SF of stone coverage per panel)                                                                                                                                                                                                                        |  |
| Panel Weight     | 3.2 lbs/sq ft                                                                                                                                                                                                                                                                                                                                            |  |
| Accessories      | Fastener covers are included in each box.  Qora Cut LedgeStone TightStack Ledge Sill accessory is easy to install and provides a seamless and natural transition between your Qora Cladding panels and other siding materials.  Qora Cut LedgeStone TightStack Integrated Outside Corner features alternating left and right patterns to stagger joints. |  |
| Warranty         | 20-year Limited Warranty                                                                                                                                                                                                                                                                                                                                 |  |