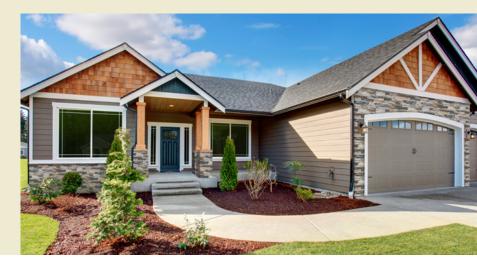

Qora Cut LedgeStone TightStack is a lightweight, easy-to-install, panelized cladding system that achieves the look and feel of genuine stone, without the time and expense often associated with masonry. It's your immediate cladding solution to achieve an indistinguishable, stacked stone aesthetic that is ideal for exterior accents, knee wall and wainscoting applications.

## The Look You Want

Qora Cut LedgeStone TightStack panels are currently available in three distinctive colors:

CHARCOAL GUNSTOCK LEXINGTON

| SPECIFICATIONS   |                                                                                                                                                                                                                                                                                                                                                          |  |
|------------------|----------------------------------------------------------------------------------------------------------------------------------------------------------------------------------------------------------------------------------------------------------------------------------------------------------------------------------------------------------|--|
| Panel Dimensions | 18" H x 48 " W x 2" D (roughly 6 SF of stone coverage per panel) 36" H x 48" W x 2" D (roughly 12 SF of stone coverage per panel)                                                                                                                                                                                                                        |  |
| Panel Weight     | 3.2 lbs/sq ft                                                                                                                                                                                                                                                                                                                                            |  |
| Accessories      | Fastener covers are included in each box.  Qora Cut LedgeStone TightStack Ledge Sill accessory is easy to install and provides a seamless and natural transition between your Qora Cladding panels and other siding materials.  Qora Cut LedgeStone TightStack Integrated Outside Corner features alternating left and right patterns to stagger joints. |  |
| Warranty         | 20-year Limited Warranty                                                                                                                                                                                                                                                                                                                                 |  |