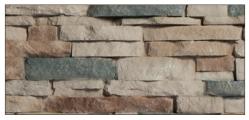

## The Look You Want

Qora Cut LedgeStone TightStack panels are currently available in three distinctive colors:

CHARCOAL GUNSTOCK LEXINGTON

| SPECIFICATIONS   |                                                                                                                                                                                                                                                                                                                                                          |  |
|------------------|----------------------------------------------------------------------------------------------------------------------------------------------------------------------------------------------------------------------------------------------------------------------------------------------------------------------------------------------------------|--|
| Panel Dimensions | 18" H x 48 " W x 2" D (roughly 6 SF of stone coverage per panel) 36" H x 48" W x 2" D (roughly 12 SF of stone coverage per panel)                                                                                                                                                                                                                        |  |
| Panel Weight     | 3.2 lbs/sq ft                                                                                                                                                                                                                                                                                                                                            |  |
| Accessories      | Fastener covers are included in each box.  Qora Cut LedgeStone TightStack Ledge Sill accessory is easy to install and provides a seamless and natural transition between your Qora Cladding panels and other siding materials.  Qora Cut LedgeStone TightStack Integrated Outside Corner features alternating left and right patterns to stagger joints. |  |
| Warranty         | 20-year Limited Warranty                                                                                                                                                                                                                                                                                                                                 |  |