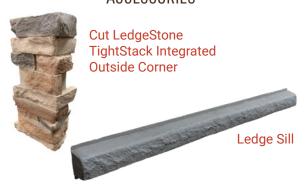

#### **ACCESSORIES**

## The Look You Want

Qora Cut LedgeStone TightStack panels are currently available in three distinctive colors:

CHARCOAL GUNSTOCK LEXINGTON

| SPECIFICATIONS   |                                                                                                                                                                                                                                                                                                                                                          |  |
|------------------|----------------------------------------------------------------------------------------------------------------------------------------------------------------------------------------------------------------------------------------------------------------------------------------------------------------------------------------------------------|--|
| Panel Dimensions | 18" H x 48 " W x 2" D (roughly 6 SF of stone coverage per panel) 36" H x 48" W x 2" D (roughly 12 SF of stone coverage per panel)                                                                                                                                                                                                                        |  |
| Panel Weight     | 3.2 lbs/sq ft                                                                                                                                                                                                                                                                                                                                            |  |
| Accessories      | Fastener covers are included in each box.  Qora Cut LedgeStone TightStack Ledge Sill accessory is easy to install and provides a seamless and natural transition between your Qora Cladding panels and other siding materials.  Qora Cut LedgeStone TightStack Integrated Outside Corner features alternating left and right patterns to stagger joints. |  |
| Warranty         | 20-year Limited Warranty                                                                                                                                                                                                                                                                                                                                 |  |