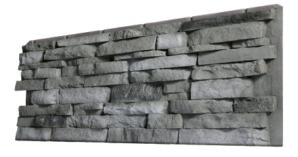

# QORA CUT LEDGESTONE TIGHTSTACK

The timeless quality of stacked stone and the beauty of a modern, textured finish.

When modern, stone composite innovation is combined with the old-world quality of stacked stone, you have Qora Cut LedgeStone TightStack.

Qora Cut LedgeStone TightStack is a lightweight, easy-to-install, panelized cladding system that achieves the look and feel of genuine stone, without the time and expense often associated with masonry. It's your immediate cladding solution to achieve an indistinguishable, stacked stone aesthetic that is ideal for exterior accents, knee wall and wainscoting applications.