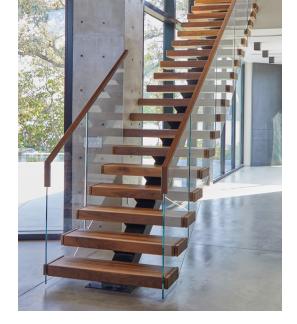

# Rise above functional stairs. Create a focal point.

Let's cut to the chase: our product will help you sell yours. Viewrail FLIGHT commands attention in any room, leaving your customers with one more thing to remember about why your unit stands out above all the rest.

### **A Winning Platform**

You want elegant solutions for the well-known challenges of townhome stairs. We understand and deliver. Through the use of multiple configurations and platforms, our team can creatively turn that beast into a beauty.