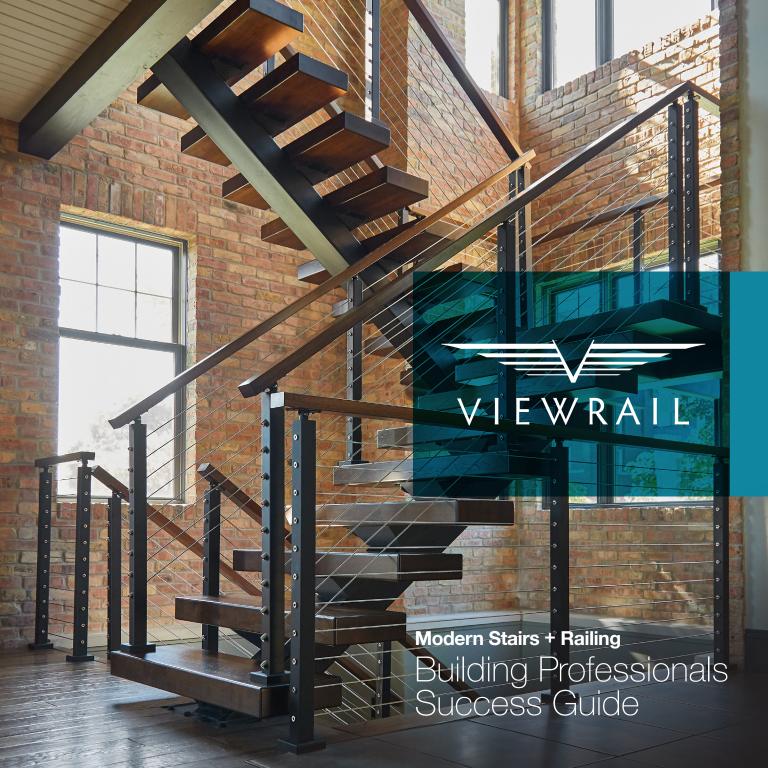

# Rise above functional stairs. Create a focal point.

Let's cut to the chase: our product will help you sell yours. Viewrail FLIGHT commands attention in any room, leaving your customers with one more thing to remember about why your unit stands out above all the rest.