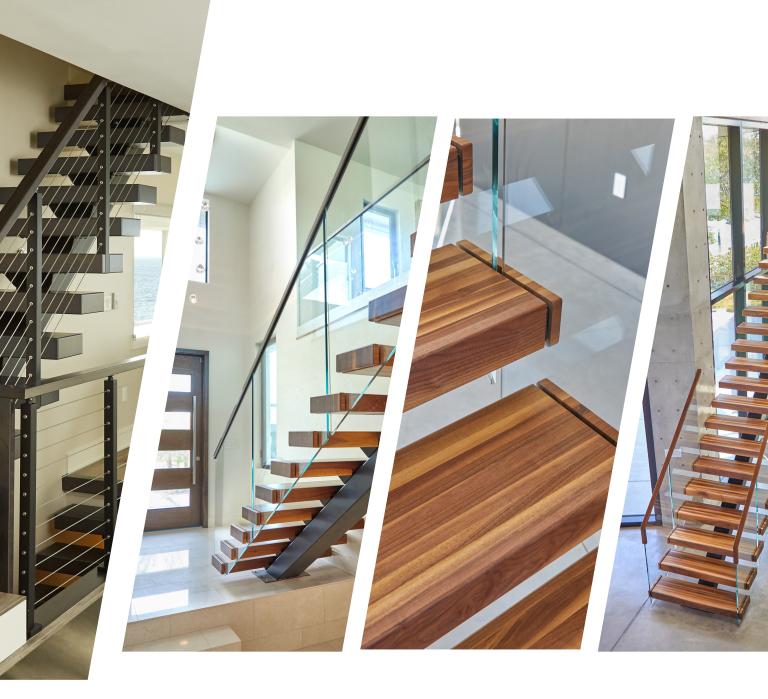

# Rise above functional stairs. Create a focal point.

Let's cut to the chase: our product will help you sell yours. Viewrail FLIGHT commands attention in any room, leaving your customers with one more thing to remember about why your unit stands out above all the rest.

# **Presenting options:**

easy for customers, easy for you.

Wood Stains [shown on Ash]

We make it all.

From wood to aluminum to stainless steel, we produce all of the major components ourselves. We even have our own glass production facility where we shape and temper our own glass panels.